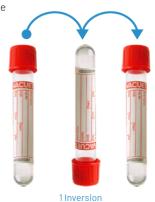

## One complete inversion

/ Turn the filled tube upside down and return it to upright position

/ Repeat recommended number of times for each tube type