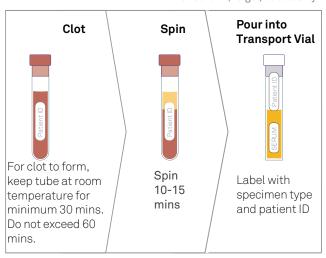

|
| 9 | Last                       |                | Yellow                    | Citrate ACD                  | This tube is drawn last.                                                                                                                                                                                                                                                                               |

## One complete inversion

/ Turn the filled tube upside down and return it to upright position

/ Repeat recommended number of times for each tube type



## **SEPARATION**

For serum (no gel) tubes only.